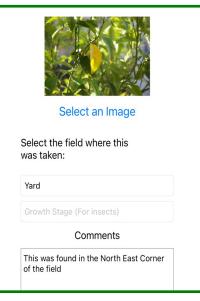

# Applicators have access to complete task information

Applicators can upload geo coded spotting reports

The companion mobile app for use by workers, orchard and vineyard applicators is now available in both the Google Play Store and the Apple App store. Use the QR codes to go to the corresponding store.