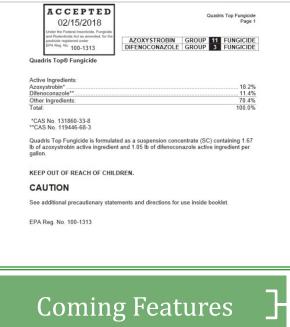

# Applicators have access to complete task information

Applicators can upload geo coded spotting reports

The companion mobile app for use by workers, orchard and vineyard applicators is now available in both the Google Play Store and the Apple App store. Use the QR codes to go to the corresponding store.