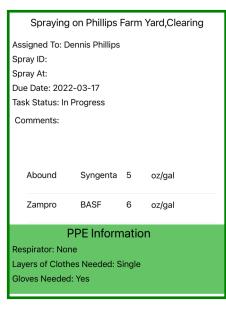

## Work assignments available at the touch of a button

Spraying on Phillips Farm Yard,Clearing Due: 2022-03-17 Type: Spraying

Spraying on Phillips Farm Clearing Due: 2022-06-29 Type: Spraying

Both on Phillips Farm new block Due: 2022-06-30 Type: Both