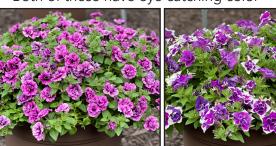

#### Petunia SweetSunshine Blueberry Vein & Magenta Sky

51 Cell Tray | Trailing | W: 20-30" | Selecta One

- Semi double blooms stay strong in all weather conditions
- Both of these have eye catching color