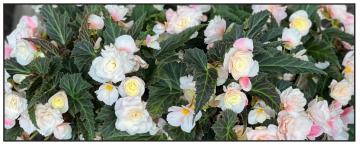

### Begonia l'Conia La Luna

36 Cell Tray | H: 11" | W: 25" | Dummen Orange

- Iconias are great for sun or shade
- La Luna is a beautiful bluish white with pink backings that compliments in combinations and on it's own