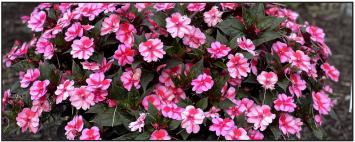

## Sunpatiens Compact Red Candy

51 Cell Tray | Mounding | H: 14-28" | Sakata

- Early to bloom
- Large light pink flowers with red highlights on dark bronze foliage