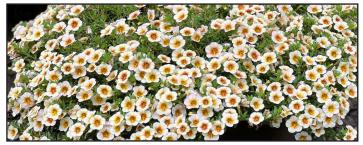

#### Calibrachoa Calitastic Cappuccino

51 Cell Tray | Mounding | H: 6-12" | Westhoff

- Early to bloom variety
- Mounding habit that has large warm bicolor flowers