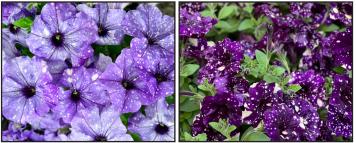

# Petunia Splash Dance Moonwalk & Violet Vogue

51 Cell Tray | Mounding | H: 10-12" | Danziger

- Unique speckled pattern
- Holds its pattern well in the heat
- Blooms early enough for any market