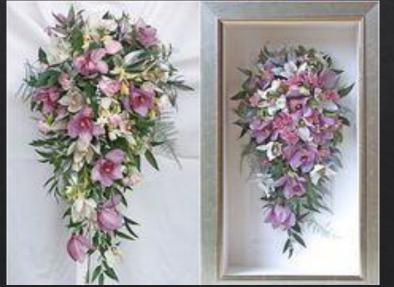

## Freeze Drying

Freeze drying flowers uses a process called lyophilization to lower the temperature of the flowers to below freezing, and then a high-pressure vacuum is applied to extract the water in the form of vapor. The vapor collects on a condensing surface outside the chamber, turns back to ice and is removed.