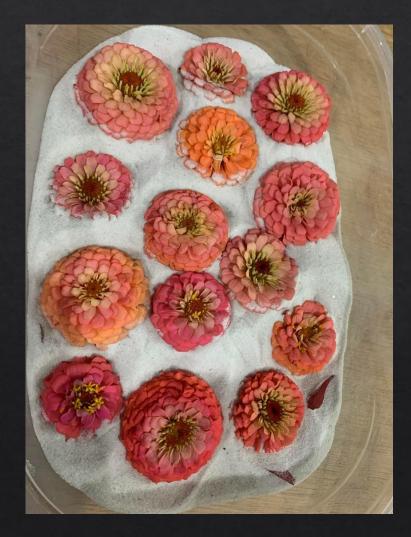

e

#### Tips

- Focal Flowers
- Filler Flowers
  - Greenery
- Grow flowers for multiple purposes



## Some Favorites







# Harvesting Flowers for Drying

- ♦ In cooler parts of the day
- During peak bloom
- ♦ Strip stems in field
- Store in a cool location until ready to process
- ♦ When open (strawflower)

# Flower Drying Methods

- ♦ Air dry by hanging
- ♦ In Water
- ♦ Sand or Silica
- ♦ Pressing
- ♦ Freeze Drying

### Air Drying by Hanging

## Location

- Low Humidity
- Hot
- Dark
- Good Air Circulation
- Free from pest

## Air Drying by Hanging



#### Preparing the flowers to be hung

- Should be at their peak
- Should be fully hydrated
- Bunches should not be too large
- Rubberband bunch
- Secure bunch with twine to hanging mechanism



# Methods to hang



## Drying in Water





### Sand or Silica





# Pressing





## Freeze Drying

Freeze drying flowers uses a process called lyophilization to lower the temperature of the flowers to below freezing, and then a high-pressure vacuum is applied to extract the water in the form of vapor. The vapor collects on a condensing surface outside the chamber, turns back to ice and is removed.

### Post Care of Dried Flowers

#### Storage

Out of direct sunlight or heat Low Humidity Areas Free of Pest Keep area clean Rotate stock

#### Workspace

Have a separate area

Keep area clean

#### Suggested Customer Care

Keep away from direct sun, heat & humidity

Will last for several years in the right conditions

### Inspirers

### Charles Little and Co

# Full Belly Farm

The Wreath Room

Sunny Meadow Flower Farm