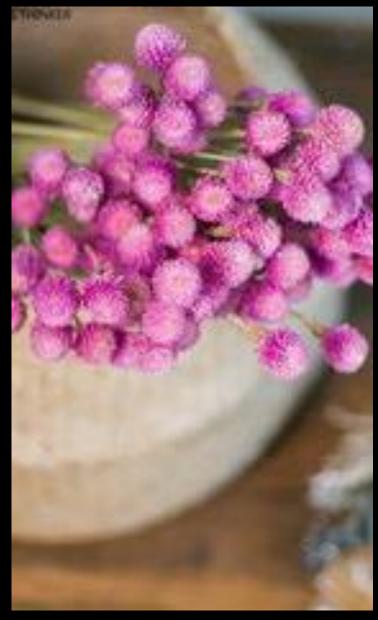

### Jennifer Duensing Illinois Country Harvest Heritage Farm & Gardens





## Dried Flowers

Post Harvest Handling and Drying Techniques

### Selection

#### Types

Obtain list from

- Online searches
- Books
- Other farmer / florist examples
- Self trial

#### Criteria

- Does not shed
- Keeps color
- Stays workable

#### Tips

- Focal Flowers
- Filler Flowers
  - Greenery
- Grow flowers for multiple purposes



## Some Favorites







# Harvesting Flowers for Drying

- ♦ In cooler parts of the day
- During peak bloom
- ♦ Strip stems in field
- Store in a cool location until ready to process
- ♦ When open (strawflower)

# Flower Drying Methods

- ♦ Air dry by hanging
- ♦ In Water
- ♦ Sand or Silica
- ♦ Pressing
- ♦ Freeze Drying

### Air Drying by Hanging

## Location

- Low Humidity
- Hot
- Dark
- Good Air Circulation
- Free from pest

## Air Drying by Hanging



#### Preparing the flowers to be hung

- Should be at their peak
- Should be fully hydrated
- Bunches should not be too large
- Rubberband bunch
- Secure bunch with twine to hanging mechanism



# Methods to hang



## Drying in Water





### Sand or Silica





# Pressing





## Freeze Drying

Freeze drying flowers uses a process called lyophilization to l