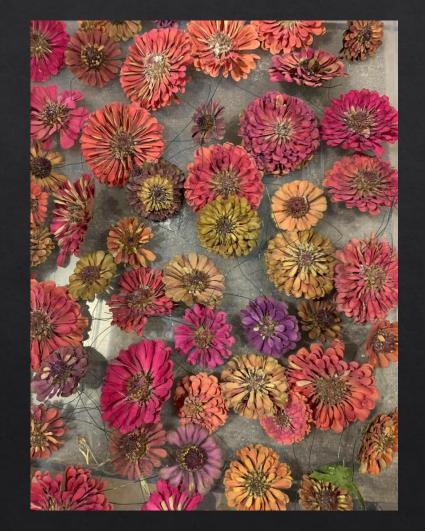

Flowers
- Filler Flowers
  - Greenery
- Grow flowers for multiple purposes



## Some Favorites







# Harvesting Flowers for Drying

- ♦ In cooler parts of the day
- During peak bloom
- ♦ Strip stems in field
- Store in a cool location until ready to process
- ♦ When open (strawflower)

# Flower Drying Methods

- ♦ Air dry by hanging
- ♦ In Water
- ♦ Sand or Silica
- ♦ Pressing
- ♦ Freeze Drying

### Air Drying by Hanging

## Location

- Low Humidity
- Hot
- Dark
- Good Air Circulation
- Free from pest

## Air Drying by Hanging



#### Preparing the flowers to be hung

- Should be at their peak
- Should be fully hydrated
- Bunches should not be too large
- Rubberband bunch
- Secure bunch with twine to hanging mechanism



# Methods to hang



## Drying in Water





### Sand or Silica





# Pressing





## Freeze Drying

Freeze drying flowers uses a process called lyophilization to lower the temperature of the flowers to below freezing, and then a high-pressure vacuum is applied to extract the water in the form of vapor. The vapor collects on a condensing surface outside the chamber, turns back to ice and is removed.

### Post Care of Dried Flowers

#### Storage

Out of direct sunlight or heat Low Humidity Areas Free of Pest Keep area clean Rotate stock

#### Workspace

Have a separate area

Keep area clean

#### Suggested Customer Care

Keep away from direct sun, heat & humidity

Will last for several years in the right conditions

### Inspirers

### Charles Little and Co

# Full Belly Farm

The Wreath Room

Sunny Meadow Flower Farm