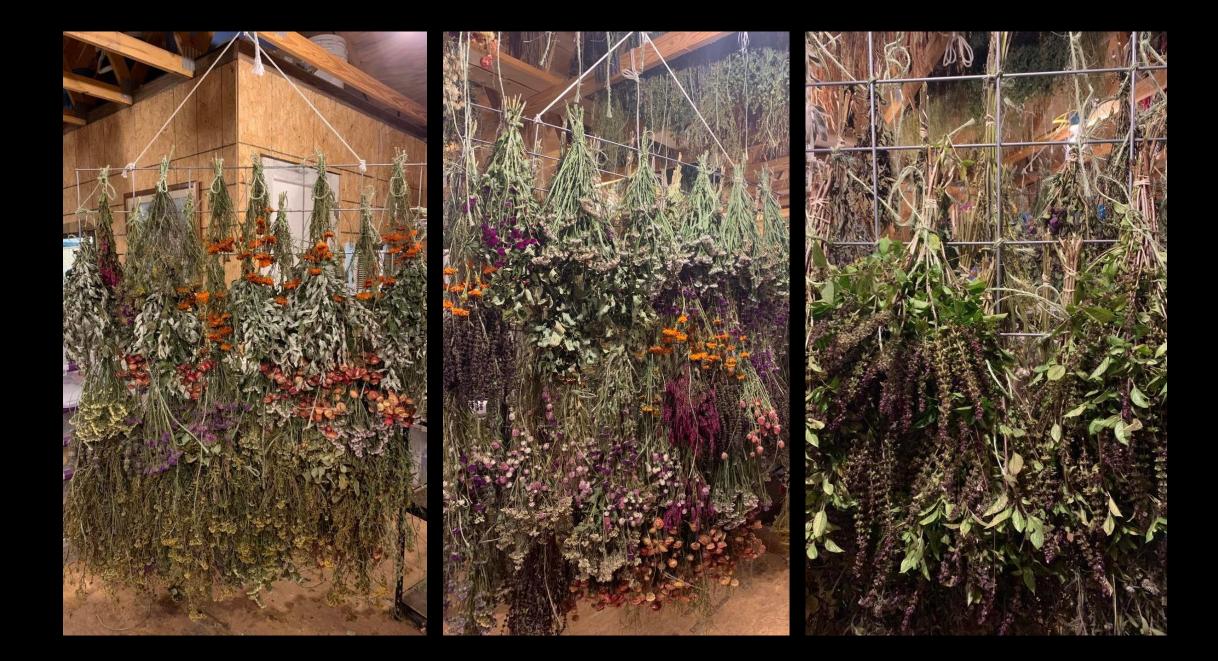

### Air Drying by Hanging

## Location

- Low Humidity
- Hot
- Dark
- Good Air Circulation
- Free from pest

## Air Drying by Hanging

# Methods to hang