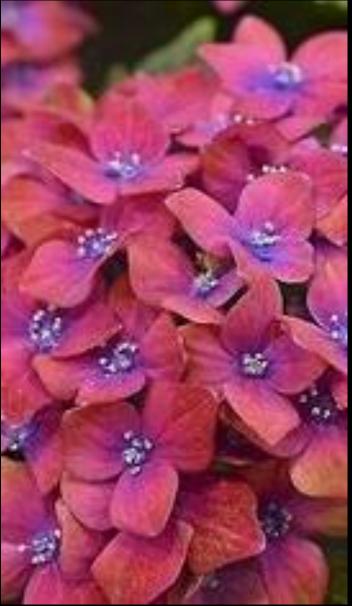

### Jennifer Duensing Illinois Country Harvest Heritage Farm & Gardens





## Dried Flowers

Post Harvest Handling and Drying Techniques

### Selection

#### Types

Obtain list from

- Online searches
- Books
- Other farmer / florist examples
- Self trial

#### Criteria

- Does not shed
- Keeps color
- Stays workable

#### Tips

- Focal Flowers
- Filler Flowers
  - Greenery
- Grow flowers for multiple purposes



## Some Favorites







# Harvesting Flowers for Drying

- ♦ In cooler parts of the day
- During peak bloom
- ♦ Strip stems in field
- Store in a cool location until ready to process
- ♦ When open (strawflower)

# Flower Drying Methods

- ♦ Air dry by hanging
- ♦ In Water
- ♦ Sand or Silica
- ♦ Pressing
- ♦ Freeze Drying

### Air Drying by Hanging

## Location

- Low Humidity
- Hot
- Dark
- Good Air Circulation
- Free from pest

## Air Drying by Hanging



#### Preparing the flowers to be hung

- Should be at their peak
- Should be fully hydrated
- Bunches should not be too large
- Rubberband bunch
- Secure bunch with twine to hanging mechanism



# Methods to hang



## Drying in Water





### Sand or Silica





# Pressing





## Freeze Drying

Freeze drying flowers uses a process called lyophilization to