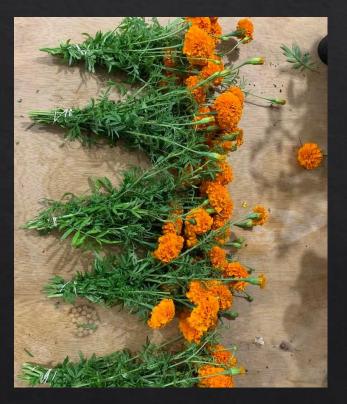

# Harvesting Flowers for Drying

- ♦ In cooler parts of the day
- During peak bloom
- ♦ Strip stems in field
- Store in a cool location until ready to process
- ♦ When open (strawflower)