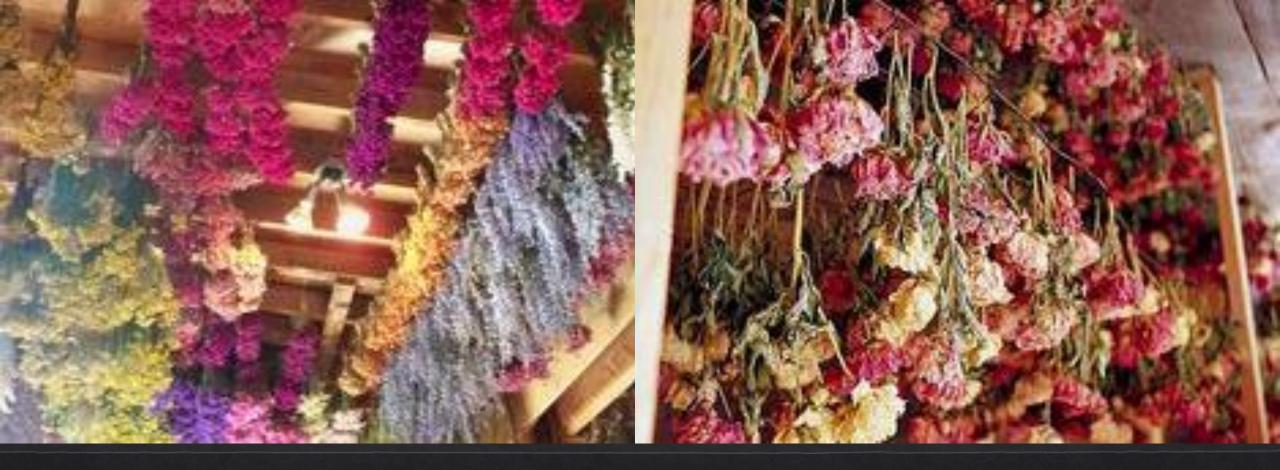

### Air Drying by Hanging

## Location

- Low Humidity
- Hot
- Dark
- Good Air Circulation
- Free from pest

## Air Drying by Hanging

# Methods to hang