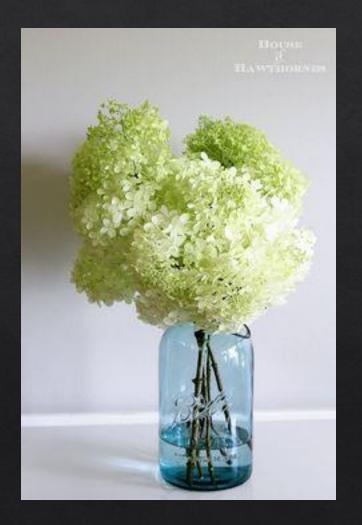

ble

#### Tips

- Focal Flowers
- Filler Flowers
  - Greenery
- Grow flowers for multiple purposes



## Some Favorites







# Harvesting Flowers for Drying

- ♦ In cooler parts of the day
- During peak bloom
- ♦ Strip stems in field
- Store in a cool location until ready to process
- ♦ When open (strawflower)

# Flower Drying Methods

- ♦ Air dry by hanging
- ♦ In Water
- ♦ Sand or Silica
- ♦ Pressing
- ♦ Freeze Drying

### Air Drying by Hanging

## Location

- Low Humidity
- Hot
- Dark
- Good Air Circulation
- Free from pest

## Air Drying by Hanging



#### Preparing the flowers to be hung

- Should be at their peak
- Should be fully hydrated
- Bunches should not be too large
- Rubberband bunch
- Secure bunch with twine to hanging mechanism



# Methods to hang



## Drying in Water





### Sand or Silica





# Pressing





## Freeze Drying

Freeze drying flowers uses a process called lyophilization to lower the temperature of the flowers to below freezing, and then a high-pressure vacuum is applied to extract the water in the form of vapor. The vapor collects on a condensing surface outside the chamber, turns back to ice and is removed.

### Post Care of Dried Flowers

#### Storage

Out of direct sunlight or heat Low Humidity Areas Free of Pest Keep area clean Rotate stock

#### Workspace

Have a separate area

Keep area clean

#### Suggested Customer Care

Keep away from direct sun, heat & humidity

Will last for several years in the right conditions

### Inspirers

### Charles Little and Co

# Full Belly Farm

The Wreath Room

Sunny Meadow Flower Farm