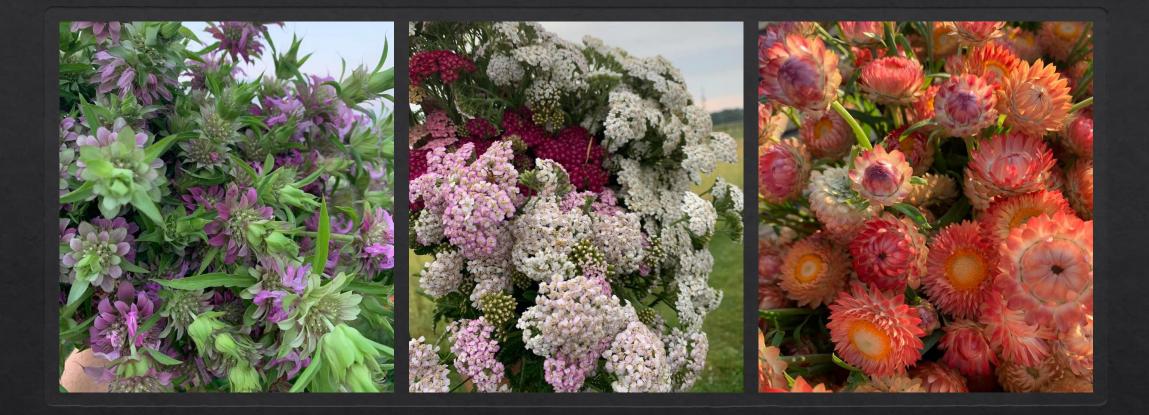

### Jennifer Duensing Illinois Country Harvest Heritage Farm & Gardens





## Dried Flowers

Post Harvest Handling and Drying Techniques

### Selection

#### Types

Obtain list from

- Online searches
- Books
- Other farmer / florist examples
- Self trial

#### Criteria

- Does not shed
- Keeps color
- Stays workable

#### Tips

- Focal Flowers
- Filler Flowers
  - Greenery
- Grow flowers for multiple purposes



## Some Favorites







# Harvesting Flowers for Drying

- ♦ In cooler parts of the day
- During peak bloom
- ♦ Strip stems in field
- Store in a cool location until ready to process
- ♦ When open (strawflower)

# Flower Drying Methods

- ♦ Air dry by hanging
- ♦ In Water
- ♦ Sand or Silica
- ♦ Pressing
- ♦ Freeze Drying

### Air Drying by Hanging

## Location

- Low Humidity
- Hot
- Dark
- Good Air Circulation
- Free from pest

## Air Drying by Hanging



#### Preparing the flowers to be hung

- Should be at their peak
- Should be fully hydrated
- Bunches should not be too large
- Rubberband bunch
- Secure bunch with twine to hanging mechanism



# Methods to hang



## Drying in Water





### Sand or Silica





# Pressing





## Freeze Drying

Freeze drying flowers uses a process c