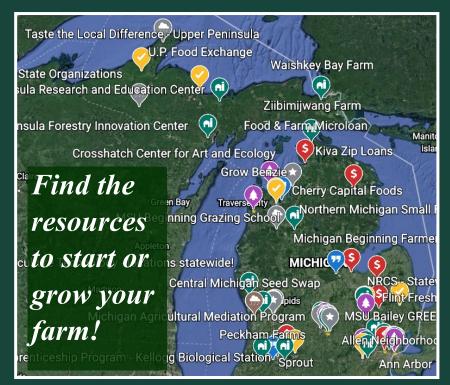

## Mosp of Michigan Beginning Farmer Resources

Go to www.msuorganicfarm.org/map to click on the map link or watch the video

#### Over 75 listings, including:

- Funding! Loans, grants & financials
- Land! Incubator farms & land assistance
- Plands-on farmer training opportunities
- Marketing options and food hubs
- Conferences
- Advocacy Organizations
- Online Resources

Click the Present button to begin!

A typical listing includes a map of the location, a video, website link, resource description and a listing of programs that may be useful for beginning farmers

The table of contents allows you to find programs alphabetically. Or you can click on the icons on the map to view listings by location.

#### Check out the listings!

The Map of Michigan Beginning
Farmer Resources is an interactive
tool showing over 75 programs for
beginning and aspiring farmers in
Michigan. Listings feature short
videos, a website link, a program
description, contact information and
a list of programs offered for
beginning and aspiring farmers.