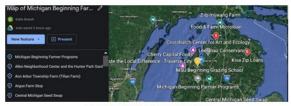

## Mosp of Michigan Beginning Farmer Resources

Go to www.msuorganicfarm.org/map to click on the map link or watch the video

#### Over 75 listings, including:

- Funding! Loans, grants & financials
- Land! Incubator farms & land assistance
- Plands-on farmer training opportunities
- Marketing options and food hubs
- Conferences
- Advocacy Organizations
- Online Resources

Click the Present button to begin!

A typical listing includes a map of the location, a video, website link, resource description and a listing of programs that may be useful for beginning farmers

The table of contents allows you to find programs alphabetically. Or you can click on the icons on the map to view listings by location.

#### Check out the listings!

The Map of Michigan Beginning
Farmer Resources is an interactive
tool showing over 75 programs for
beginning and aspiring farmers in
Michigan. Listings feature short
videos, a website link, a program
description, contact information and
a list of programs offered for
beginning and aspiring farmers.