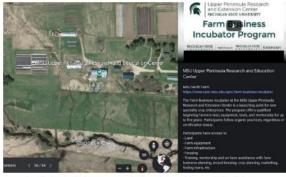

Click the Present button to begin!

A typical listing includes a map of the location, a video, website link, resource description and a listing of programs that may be useful for beginning farmers

The table of contents allows you to find programs alphabetically. Or you can click on the icons on the map to view listings by location.

#### Check out the listings!

The Map of Michigan Beginning
Farmer Resources is an interactive
tool showing over 75 programs for
beginning and aspiring farmers in
Michigan. Listings feature short
videos, a website link, a program
description, contact information and
a list of programs offered for
beginning and aspiring farmers.