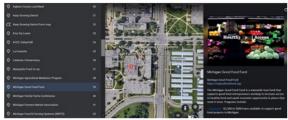

Click the Present button to begin!

A typical listing includes a map of the location, a video, website link, resource description and a listing of programs that may be useful for beginning farmers

The table of contents allows you to find programs alphabetically. Or you can click on the icons on the map to view listings by location.

#### Check out the listings!

The Map of Michigan Beginning
Farmer Resources is an interactive
tool showing over 75 programs for
beginning and aspiring farmers in
Michigan. Listings feature short
videos, a website link, a program
description, contact information and
a list of programs offered for
beginning and aspiring farmers.